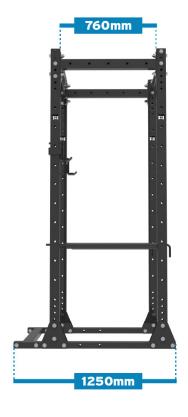

### **Specifications**

| Material: | 75mm x 75mm tube |
|-----------|------------------|
| Length:   | 1250mm           |
| Height:   | 2350mm           |
| Width:    | 1250mm           |
| Weight:   | 113kg            |

#### **Dimensions**