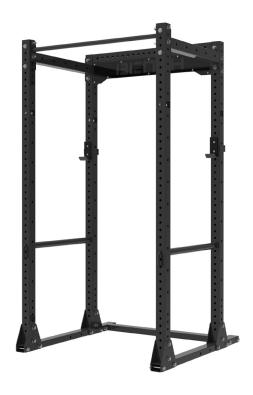

## **Core Floor Power Rack**

#### **Description**

Our Core range live up to their name, by being at the Core of what every gym needs.

The Core Floor Power Rack is the perfect rack for any gym from home gym to commercial. With it's compact design and solid base, the CORE Floor Power Rack is only 1.25m x 1.25m allowing you to save space and easily move the rack around as needed. Compatible with all of Bench Fitness' accessories, the Core Floor Power Rack is space saving solution that can do it all.

Built Strong as only Bench Fitness can, the Core Floor Power Rack will take whatever you can throw at it for years to come.

Rack must be bolted to the floor.

CNC 17mm laser cut holes (50mm hole spacing)

### **Specifications**

| Material: | 75mm x 75mm tube |
|-----------|------------------|
| Length:   | 1250mm           |
| Height:   | 2350mm           |
| Width:    | 1250mm           |
| Weight:   | 113kg            |