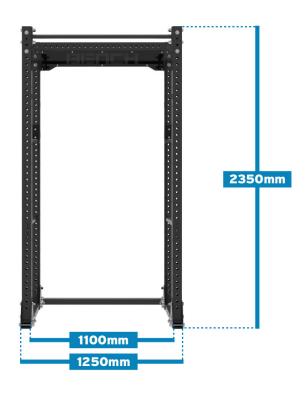

### **Specifications**

| Material: | 75mm x 75mm tube |
|-----------|------------------|
| Length:   | 1250mm           |
| Height:   | 2350mm           |
| Width:    | 1250mm           |
| Weight:   | 113kg            |

#### **Dimensions**