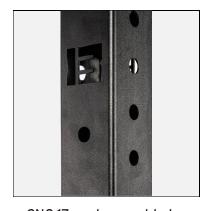

Built Strong as only Bench Fitness can, the Core Floor Power Rack will take whatever you can throw at it for years to come.

Rack must be bolted to the floor.

CNC 17mm laser cut holes (50mm hole spacing)